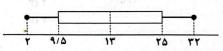

۱۳ در نمودار جعبهای مربوط به نمرات دانش آموزان یک مدرسه، چند درصد افراد جامعه بزرگ تر از چارک اول میباشند؟ VA (T ۴) به تعداد افراد بستگی دارد.

27/88 (1

در یک نمودار جعبهای، میانگین دادههای سبیلهای چپ و راست با هم برابر و مخالف صفر میباشند. میانگین دادههای داخل جعبه با کدام برابر است؟ ۲) واریانس ٣) مد ۱) صفر ۴) نصف میانه