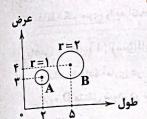

-۲۰ نمودار جعبهای دادهشده مربوط به دادههای مرتب شدهٔ زیر میباشد. مقدار ۲a+b+c×d چقدر است؟

a, a, b, 10, 11, 11, 17, 12, 70, 77, c, 70, d

1000

9.9 (7

911 (4

914 (4

۲۱ با توجه به نمودار حبابی زیر که برای بررسی قد، سن و وزن سه دانش آموز طراحی شده، مشخص کنید؛ میانگین وزن آنها چند برابر وزن دانش آموز شمارهٔ (۲) است؟ (در نمودار، شعاع دانش آموز شمارهٔ (۱) برابر ؆√ و دانش آموز شمارهٔ (۲) برابر ۲√ و دانش آموز شمارهٔ (۳) برابر ۲ میباشد.)

4 (1

4 (7

<del>۲</del> (۳

7 (4

 $^{\circ}$  نمودار حبابی زیر به ترتیب بیانگر طول و عرض و ارتفاع دو مکعب میباشد. نسبت حجم مکعب  $^{\circ}$  به  $^{\circ}$  چقدر است

10/8(1