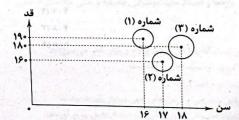

-۲۰ نمودار جعبهای دادهشده مربوط به دادههای مرتب شدهٔ زیر میباشد. مقدار ۲a+b+c×d چقدر است؟

a, a, b, 10, 11, 11, 17, 12, 70, 77, c, 70, d

1000

9.9 (7

911 (4

914 (4

۲۱ با توجه به نمودار حبابی زیر که برای بررسی قد، سن و وزن سه دانش آموز طراحی شده، مشخص کنید؛ میانگین وزن آنها چند برابر وزن دانش آموز شمارهٔ (۲) است؟ (در نمودار، شعاع دانش آموز شمارهٔ (۱) برابر ؆√ و دانش آموز شمارهٔ (۲) برابر ۲√ و دانش آموز شمارهٔ (۳) برابر ۲ میباشد.)