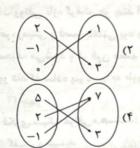

 $f:A \rightarrow B$  $f(x) = \Upsilon x^{\Upsilon} - x$   $g A = \{-\Upsilon, -1, \cdot, \delta\}$ باشد، كدام گزينه نوشتار زوج مرتبي اين تابع است؟

$$\{(-\Upsilon, 1\circ), (-1, \Upsilon), (\circ, \circ), (\Delta, \Delta)\}$$
 (1

$$\{(-\Upsilon, 1\circ), (-1, \Upsilon), (\circ, -\Upsilon), (\Delta, \Upsilon\Delta)\}$$

$$\{(-\Upsilon, \circ), (-1, \Upsilon), (\circ, \circ), (\Delta, \Upsilon\Delta)\}$$

- $\{(-\tau, 1\circ), (-1, \tau), (\circ, \circ), (\Delta, \tau\Delta)\}\ (\tau$
- کدامیک از نمایشهای پیکانی زیر بیانگر یک تابع نیست؟