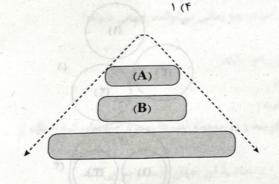

ب) از میزان تمایز ویژگیهای ناحیه با نواحی مجاور کاسته میشود.

ج) از تمرکز و تعداد کارگاهها و کارخانهها کاسته میشود.

د) شباهت ناحیه با ناحیهٔ مجاور بیشتر میشود. مسری ملول واید (۱) محمد این

۵۷ با توجه به طرحوارهٔ مقابل، کدام عبارتها صحیح است؟

الف) نواحی (B) برخلاف (A) در سراسر جهان گسترده شدهاند.

ب) نواحی (B) تحت مدیریت نواحی (A) قرار دارند.

ج) تعیین مرز در نواحی (B) دشوارتر از نواحی (A) است.

د) نواحی (A) برای ادامهٔ حیات خود به نواحی (B) وابستهاند.