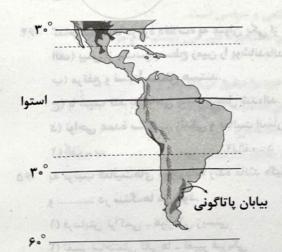

7) - - 6 ١) الف - ب

٣) الف \_ د ۴) ب - ج

 کدام عبارتهای زیر دربارهٔ بیابان مذکور در تصویر داده شده صحیح است؟ الف) قرارگیری در مرکز پرفشار و عدم صعود هوا از دلایل شکلگیری آن است.

ب) از نظر دما با بیابان لوت در ایران متفاوت است.

ج) پوشش گیاهی آن ضعیف است.

د) این ناحیه بیشترین جذب و تابش انرژی خورشید را دریافت میکند.

١) ب - ج

۲) الف ـ د

٣) الف ـ ب من مثم د العن من منه د العن الف

e deale excess where had allely all 3- 2 (+

To good of wall, to a the familiary