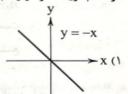

در کدام گزینه نمودار رسم شده مربوط به ضابطهٔ نوشته شده

ها جهارجيد زيان اين سيگ همان جهارجوب قارسي قديم است

ضابطهٔ تابع در کدام گزینه به درستی نشان داده شده است؟

$$f(x) = \frac{1}{7}x - \frac{1}{7}$$
;  $1 \le x < \delta$  (1)

$$f(x) = \frac{-1}{x}x - \frac{1}{x}$$
;  $1 \le x \le \Delta$  (Y

$$f(x) = \frac{1}{r}x + \frac{1}{r}$$
;  $1 \le x < \delta$  ( $r$ 

$$f(x) = \frac{-1}{7}x + \frac{1}{7}$$
;  $1 \le x \le \delta$  (4)