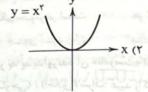

در کدام گزینه نمودار رسم شده مربوط به ضابطهٔ نوشته شده

ها جهارجيد زيان اين سيگ همان جهارجوب قارسي قديم است

ضابطهٔ تابع در کدام گزینه به درستی نشان داده شده است؟

$$f(x) = \frac{1}{7}x - \frac{1}{7}$$
;  $1 \le x < \delta$  (1)

$$f(x) = \frac{-1}{x}x - \frac{1}{x}$$
;  $1 \le x \le \Delta$  (Y

$$f(x) = \frac{1}{r}x + \frac{1}{r}$$
;  $1 \le x < \delta$  ( $r$ 

$$f(x) = \frac{-1}{7}x + \frac{1}{7}$$
;  $1 \le x \le \delta$  (4)